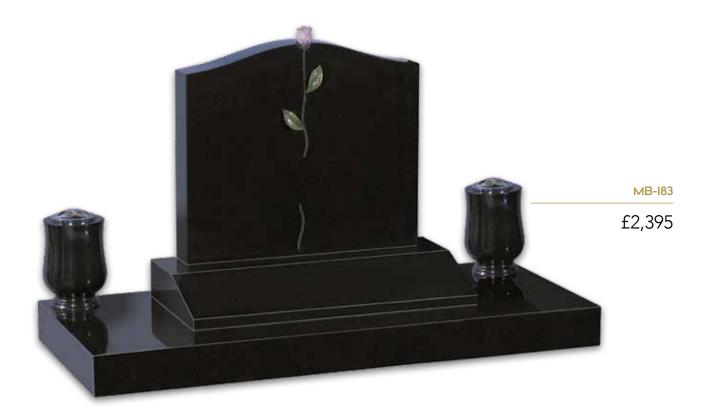

## Prestige Cremation Headstone & Tablet Memorials

Our range of prestige cremation headstone and tablet memorials offer the same opportunities for applying your own personalised inscription as a traditional lawn memorial. A wide selection of styles and materials are available.