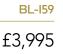

## Cremation Headstone & Tablet Memorials

Our range of cremation headstone and tablet memorials for use in the ashes plots within a cemetery are discretely styled but offer the same opportunities for applying your own personalised inscription as a traditional lawn memorial. A wide selection of styles and materials are available, from the simpler headstones and slabs shown in this section to the more decorative examples in the prestige selection. Cremation Headstone & Tablet Memorials | 5

## Prestige Cremation Headstone & Tablet Memorials

Our range of prestige cremation headstone and tablet memorials offer the same opportunities for applying your own personalised inscription as a traditional lawn memorial. A wide selection of styles and materials are available.