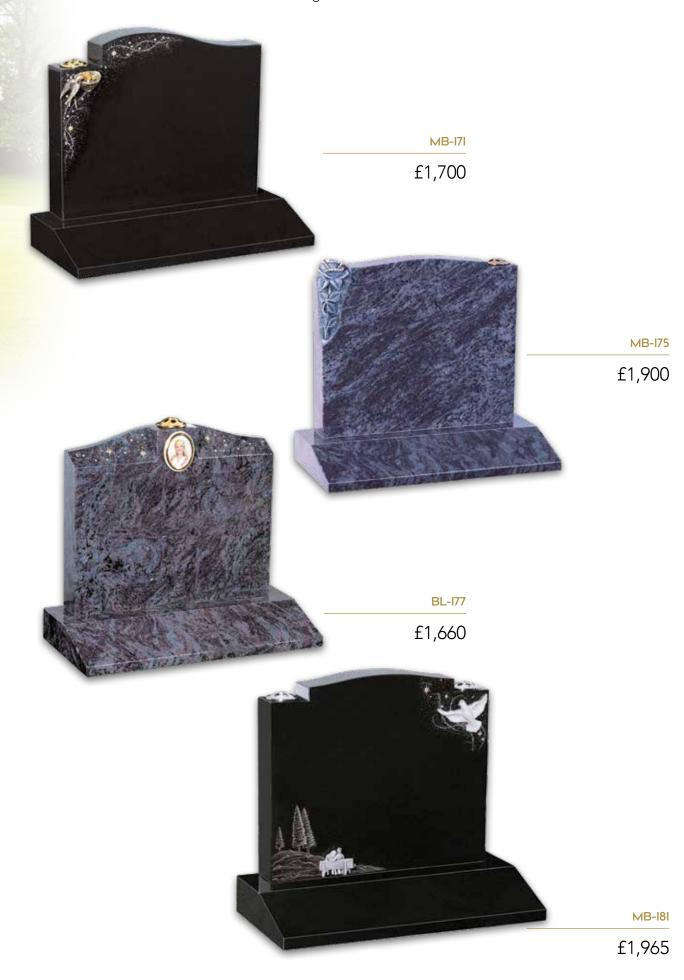

## Prestige Cremation Headstone & Tablet Memorials

Our range of prestige cremation headstone and tablet memorials offer the same opportunities for applying your own personalised inscription as a traditional lawn memorial. A wide selection of styles and materials are available.