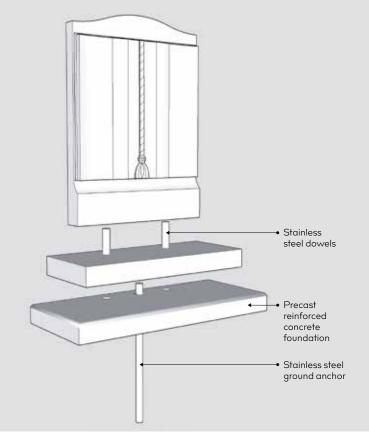

## Fixing Methods

We ensure all our memorials are constructed and installed to British Standards BS 8415 and comply with The National Association of Memorial Masons & British Register Accredited Memorial Masons regulations.

Our fixing fee, which will be applied to your quotation, is as follows:

Cremation Headstones - £75 Cremation Tablets - £50

Kerb Fixing Method All sections of the memorial are securely dowelled

#### Ground Anchor Fixing Method