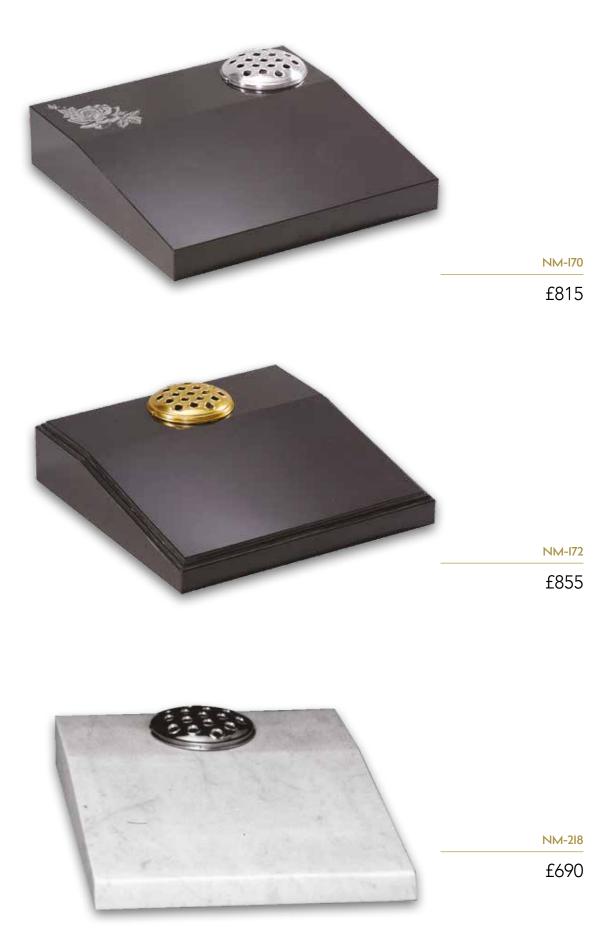

## Cremation Headstone & Tablet Memorials

Our range of cremation headstone and tablet memorials for use in the ashes plots within a cemetery are discretely styled but offer the same opportunities for applying your own personalised inscription as a traditional lawn memorial. A wide selection of styles and materials are available, from the simpler headstones and slabs shown in this section to the more decorative examples in the prestige selection. Cremation Headstone & Tablet Memorials | 5