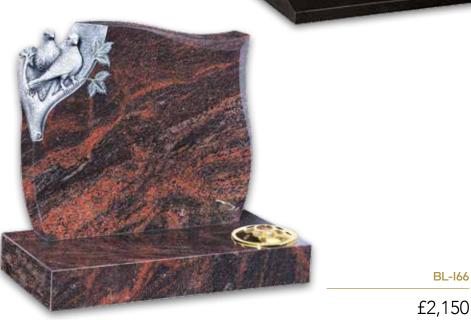

## Prestige Cremation Headstone & Tablet Memorials

Our range of prestige cremation headstone and tablet memorials offer the same opportunities for applying your own personalised inscription as a traditional lawn memorial. A wide selection of styles and materials are available.