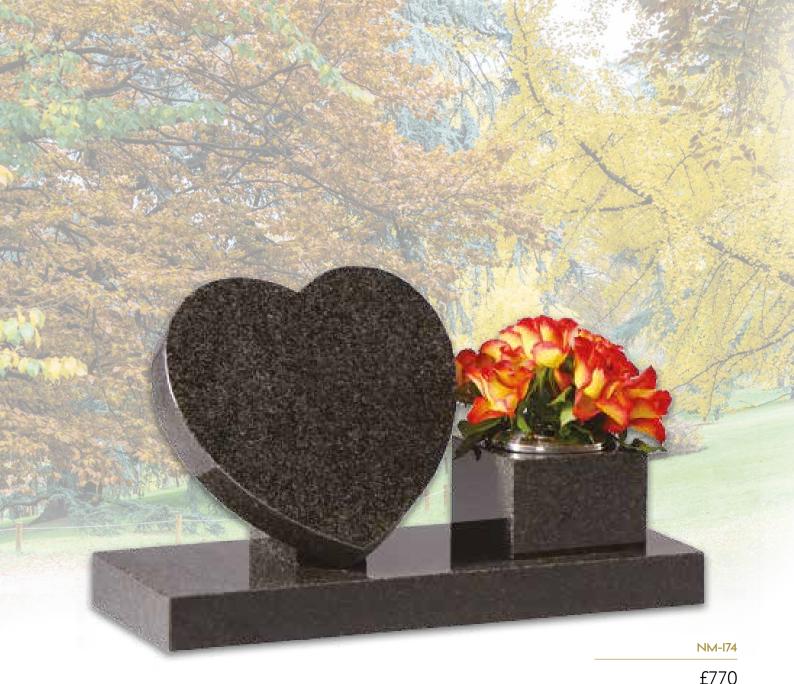

## Cremation Headstone & Tablet Memorials

Our range of cremation headstone and tablet memorials for use in the ashes plots within a cemetery are discretely styled but offer the same opportunities for applying your own personalised inscription as a traditional lawn memorial. A wide selection of styles and materials are available, from the simpler headstones and slabs shown in this section to the more decorative examples in the prestige selection. Cremation Headstone & Tablet Memorials | 5