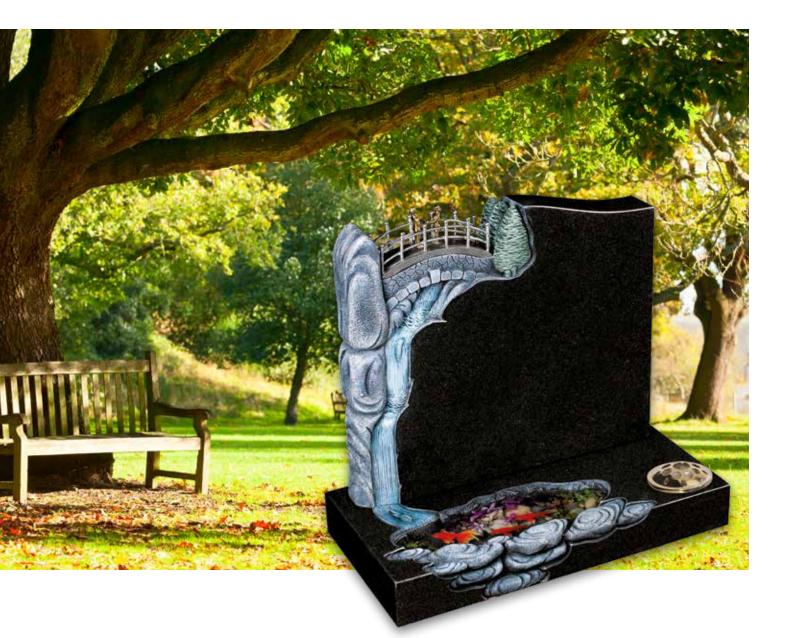

## Prestige Cremation Headstone & Tablet Memorials

Our range of prestige cremation headstone and tablet memorials offer the same opportunities for applying your own personalised inscription as a traditional lawn memorial. A wide selection of styles and materials are available.

BL-185

£1,950

Prestige Cremation Headstone & Tablet Memorials | II