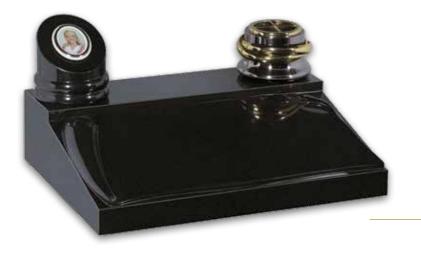

## Cremation Headstone & Tablet Memorials

Our range of cremation headstone and tablet memorials for use in the ashes plots within a cemetery are discretely styled but offer the same opportunities for applying your own personalised inscription as a traditional lawn memorial. A wide selection of styles and materials are available, from the simpler headstones and slabs shown in this section to the more decorative examples in the prestige selection. Cremation Headstone & Tablet Memorials | 5