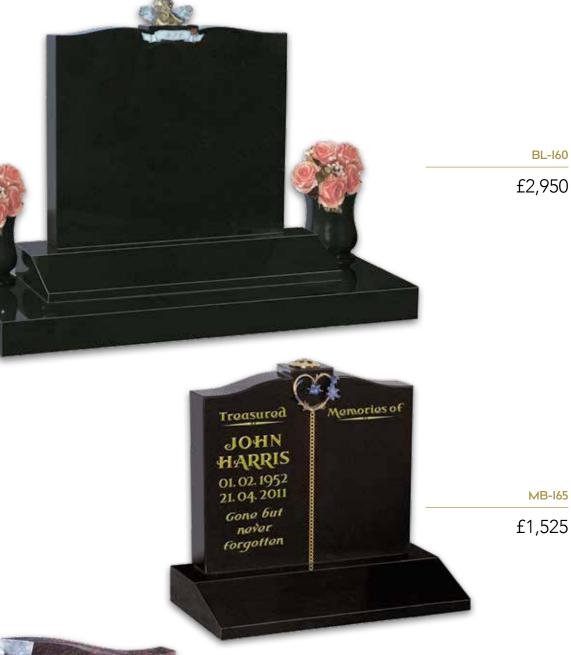

## Prestige Cremation Headstone & Tablet Memorials

Our range of prestige cremation headstone and tablet memorials offer the same opportunities for applying your own personalised inscription as a traditional lawn memorial. A wide selection of styles and materials are available.

BL-185

£1,950

Prestige Cremation Headstone & Tablet Memorials | II