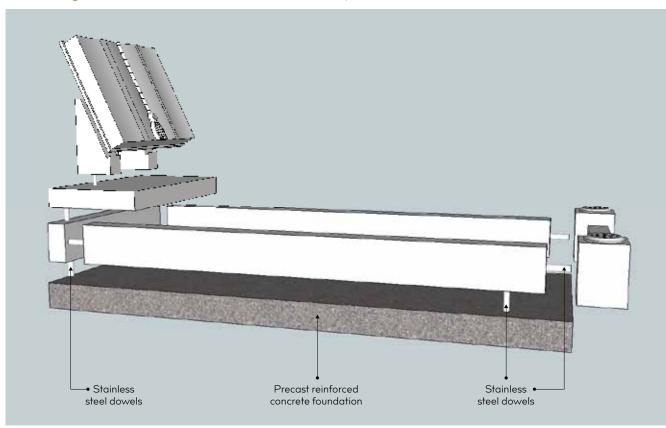

## Fixing Methods

We ensure all our memorials are constructed and installed to British Standards BS 8415 and comply with The National Association of Memorial Masons & British Register Accredited Memorial Masons regulations.

Our fixing fee, which will be applied to your quotation, is as follows:

Cremation Headstones - £75 Cremation Tablets - £50

Kerb Fixing Method All sections of the memorial are securely dowelled