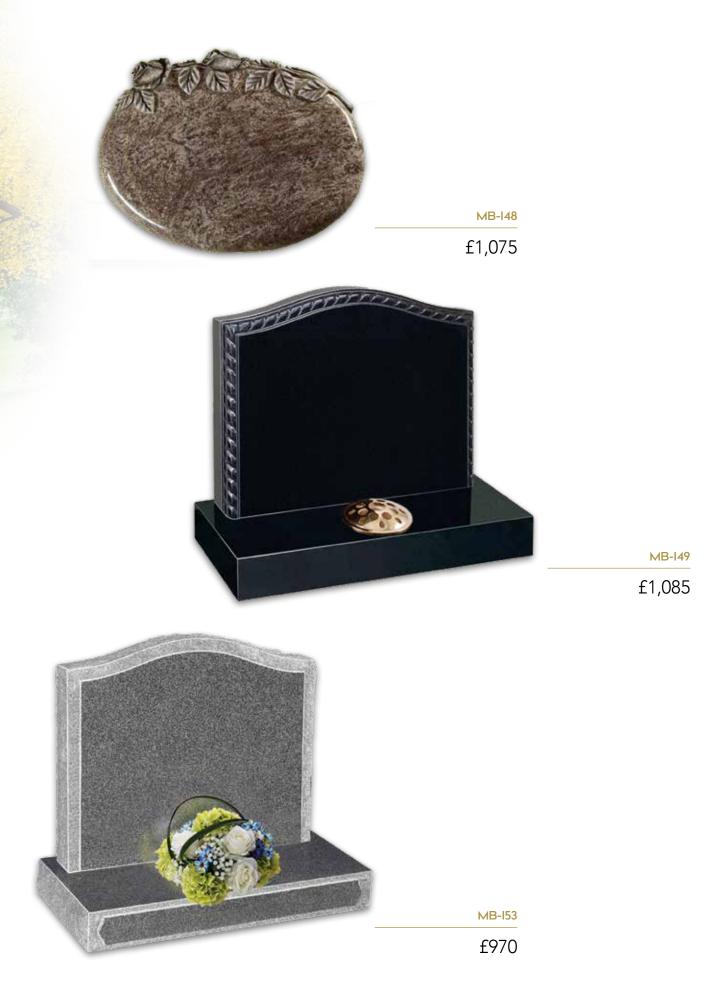

## Cremation Headstone & Tablet Memorials

Our range of cremation headstone and tablet memorials for use in the ashes plots within a cemetery are discretely styled but offer the same opportunities for applying your own personalised inscription as a traditional lawn memorial. A wide selection of styles and materials are available, from the simpler headstones and slabs shown in this section to the more decorative examples in the prestige selection. Cremation Headstone & Tablet Memorials | 5