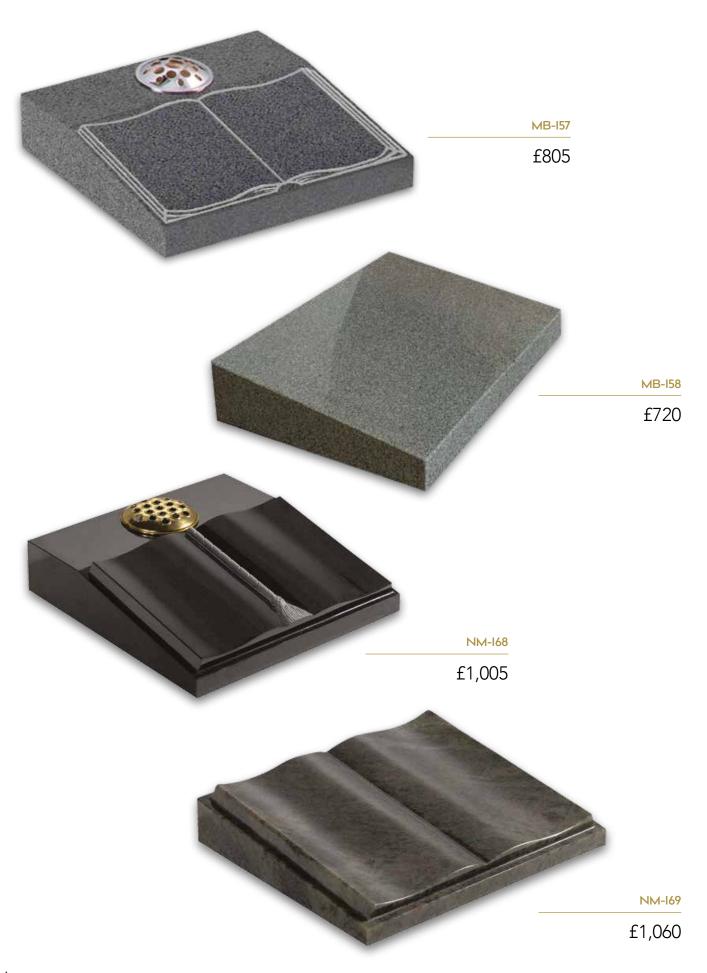

## Cremation Headstone & Tablet Memorials

Our range of cremation headstone and tablet memorials for use in the ashes plots within a cemetery are discretely styled but offer the same opportunities for applying your own personalised inscription as a traditional lawn memorial. A wide selection of styles and materials are available, from the simpler headstones and slabs shown in this section to the more decorative examples in the prestige selection. Cremation Headstone & Tablet Memorials | 5