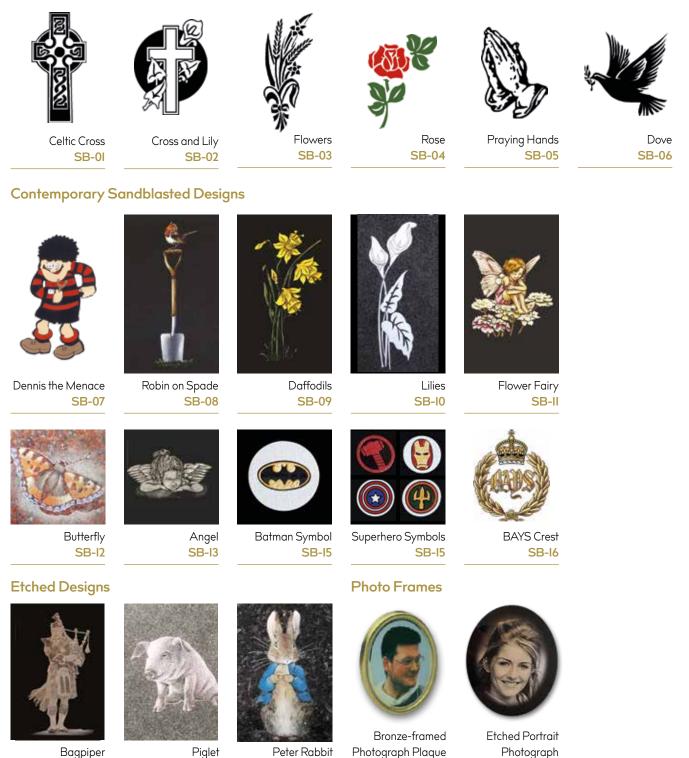

# **Etched & Sandblasted Designs**

These pages show a small sample of the designs that can be applied to your memorial, either by etching or sandblasting. However, other images such as military crests, sporting emblems or personalised illustrations are achievable - please ask us for further details.

#### **Traditional Sandblasted Designs**

HE-2

MB-204

MB-205

LE-I

HE-I