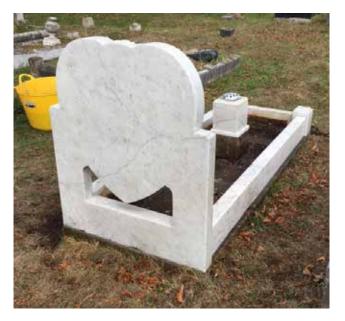

## Prestige Cremation Headstone & Tablet Memorials

Our range of prestige cremation headstone and tablet memorials offer the same opportunities for applying your own personalised inscription as a traditional lawn memorial. A wide selection of styles and materials are available.

BL-185

£1,950

Prestige Cremation Headstone & Tablet Memorials | II